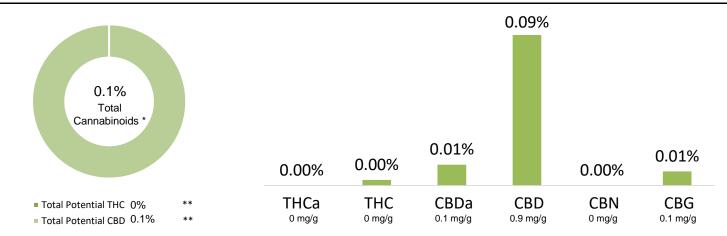

## **CANNABINOID PROFILE**

<sup>\*</sup> Total Cannabinoids result reflects the absolute sum of all cannabinoids detected.

% = % (w/w) = Percent (Weight of Analyte / Weight of Product)

<sup>\*\*</sup> Total Potential THC/CBD is calculated using the following formulas to take into account the loss of a carboxyl group during decarboxylation step.

Total THC = THC + (THCa \*(0.877)) and Total CBD = CBD + (CBDa \*(0.877))